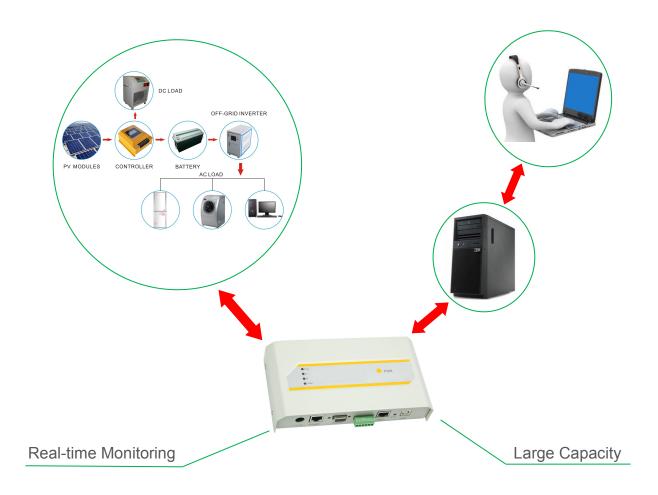

## **Power Monitoring Unit (PMU)**

## **◆DESCRIPTION:**

PMU (Power Monitoring Unit) is a PV system monitoring device developed by GLE (Green Light Energy). It is a highly reliable data log device for off-grid solar system, by connecting to the internet it will transfer real-time running data to our central server. The authorized person is able to access the server and review real-time data and status. Within PMU solution, our technical specialists could remote diagnose the solar system if any problem, it will highly improve system service quality.

## **♦FEATURES**:

- •Good Compatibility: it can be installed in any new or existed off-grid solar system.
- •Strong Support: We have a specialist team behind to analyze and solve any kind of system problem.
- Easy to Install: Only a few work for information setting by computer.
- •After Sales Benefit: by monitoring the system running data, we are able to find potential problems. Most of problems will be solved before arising.